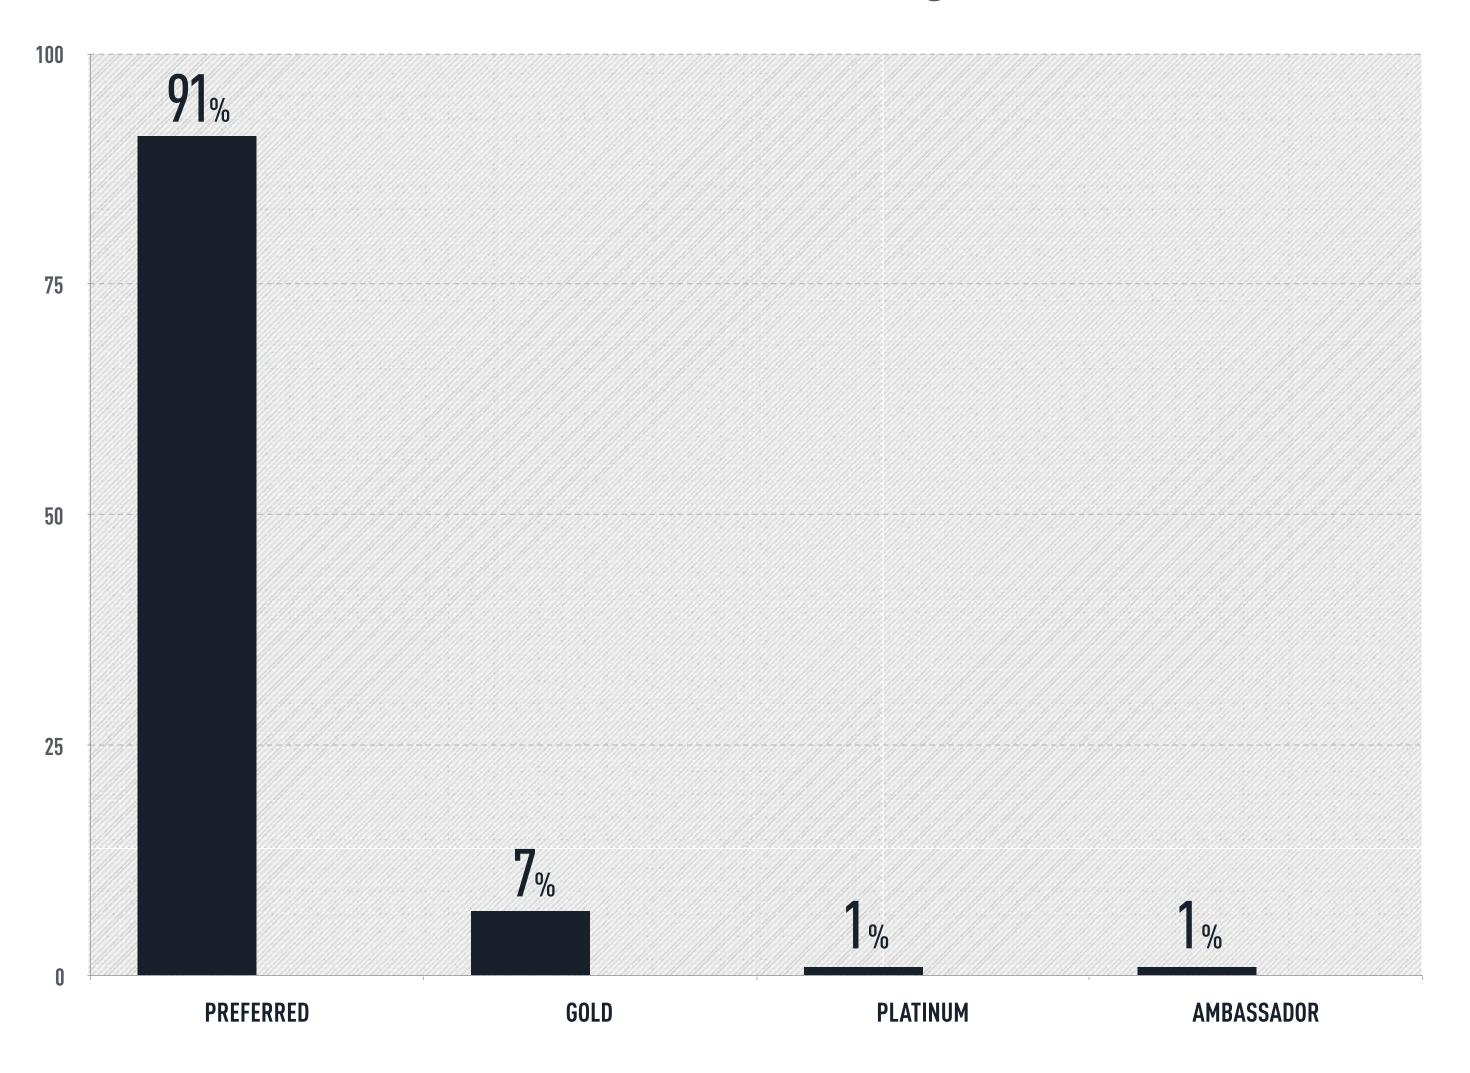

| 25%                 | <b>25€</b> PER ROOM NIGHT     |
| SPG                 | SPG REIMBURSEMENT   | TOTAL PROGRAM                 |
| ADR                 | ADR                 | COST                          |
| 90%<br>OF HOTEL ADR | 67%<br>OF HOTEL ADR | 19% OF DELIVERED ROOM REVENUE |



| ROOM REVENUE<br>CONTRIBUTION | REVPAR<br>INCREASE    | F&B<br>REVENUE                |
|------------------------------|-----------------------|-------------------------------|
| 10%                          | 11%                   | <b>46€</b> PER ROOM NIGHT     |
| SPG<br>ADR                   | SPG REIMBURSEMENT ADR | TOTAL PROGRAM<br>COST         |
| 103%<br>OF HOTEL ADR         | 54%<br>OF HOTEL ADR   | 18% OF DELIVERED ROOM REVENUE |

**STARWOOD** 

### Percent of total SPG bookings



### Percent of total SPG bookings



STARWOOD
DESIGN HOTELS™

Percent of total SPG bookings



STARWOOD
DESIGN HOTELS™

INTEGRATED NEW SPG CHANNELS



INTEGRATED NEW SPG CHANNELS



28

CRS ROOM REVENUE GROWTH BY CHANNEL