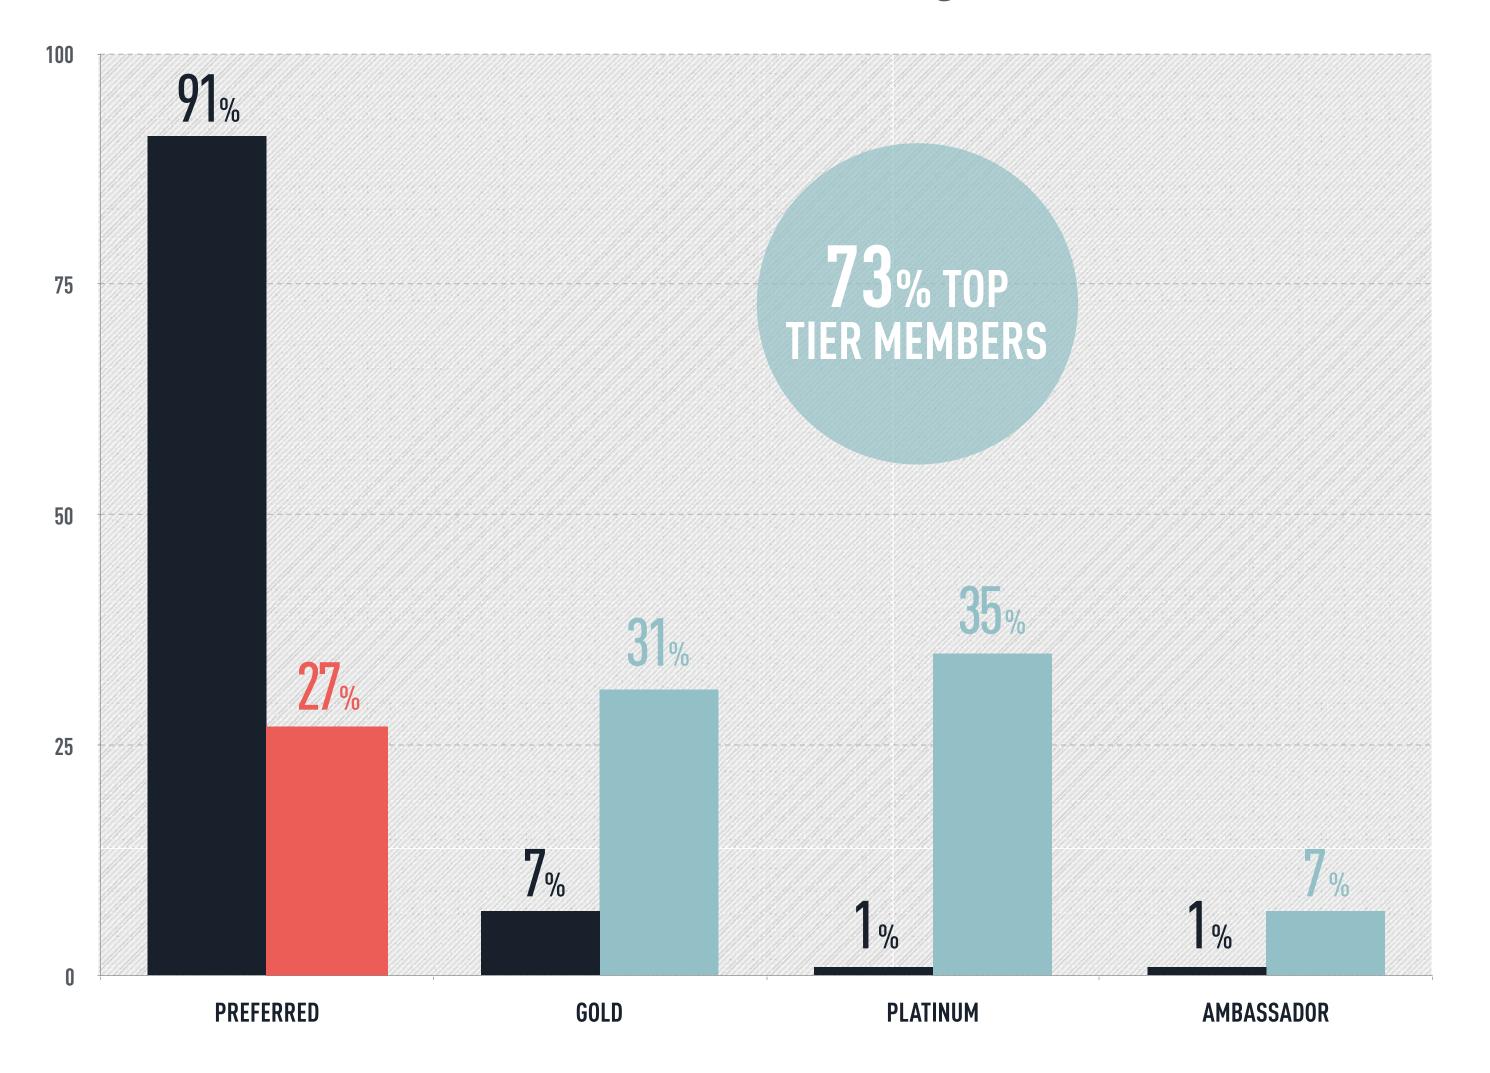

### Percent of total SPG bookings

### Percent of total SPG bookings

STARWOOD
DESIGN HOTELS™

Percent of total SPG bookings

STARWOOD
DESIGN HOTELS™

INTEGRATED NEW SPG CHANNELS

INTEGRATED NEW SPG CHANNELS

28

CRS ROOM REVENUE GROWTH BY CHANNEL