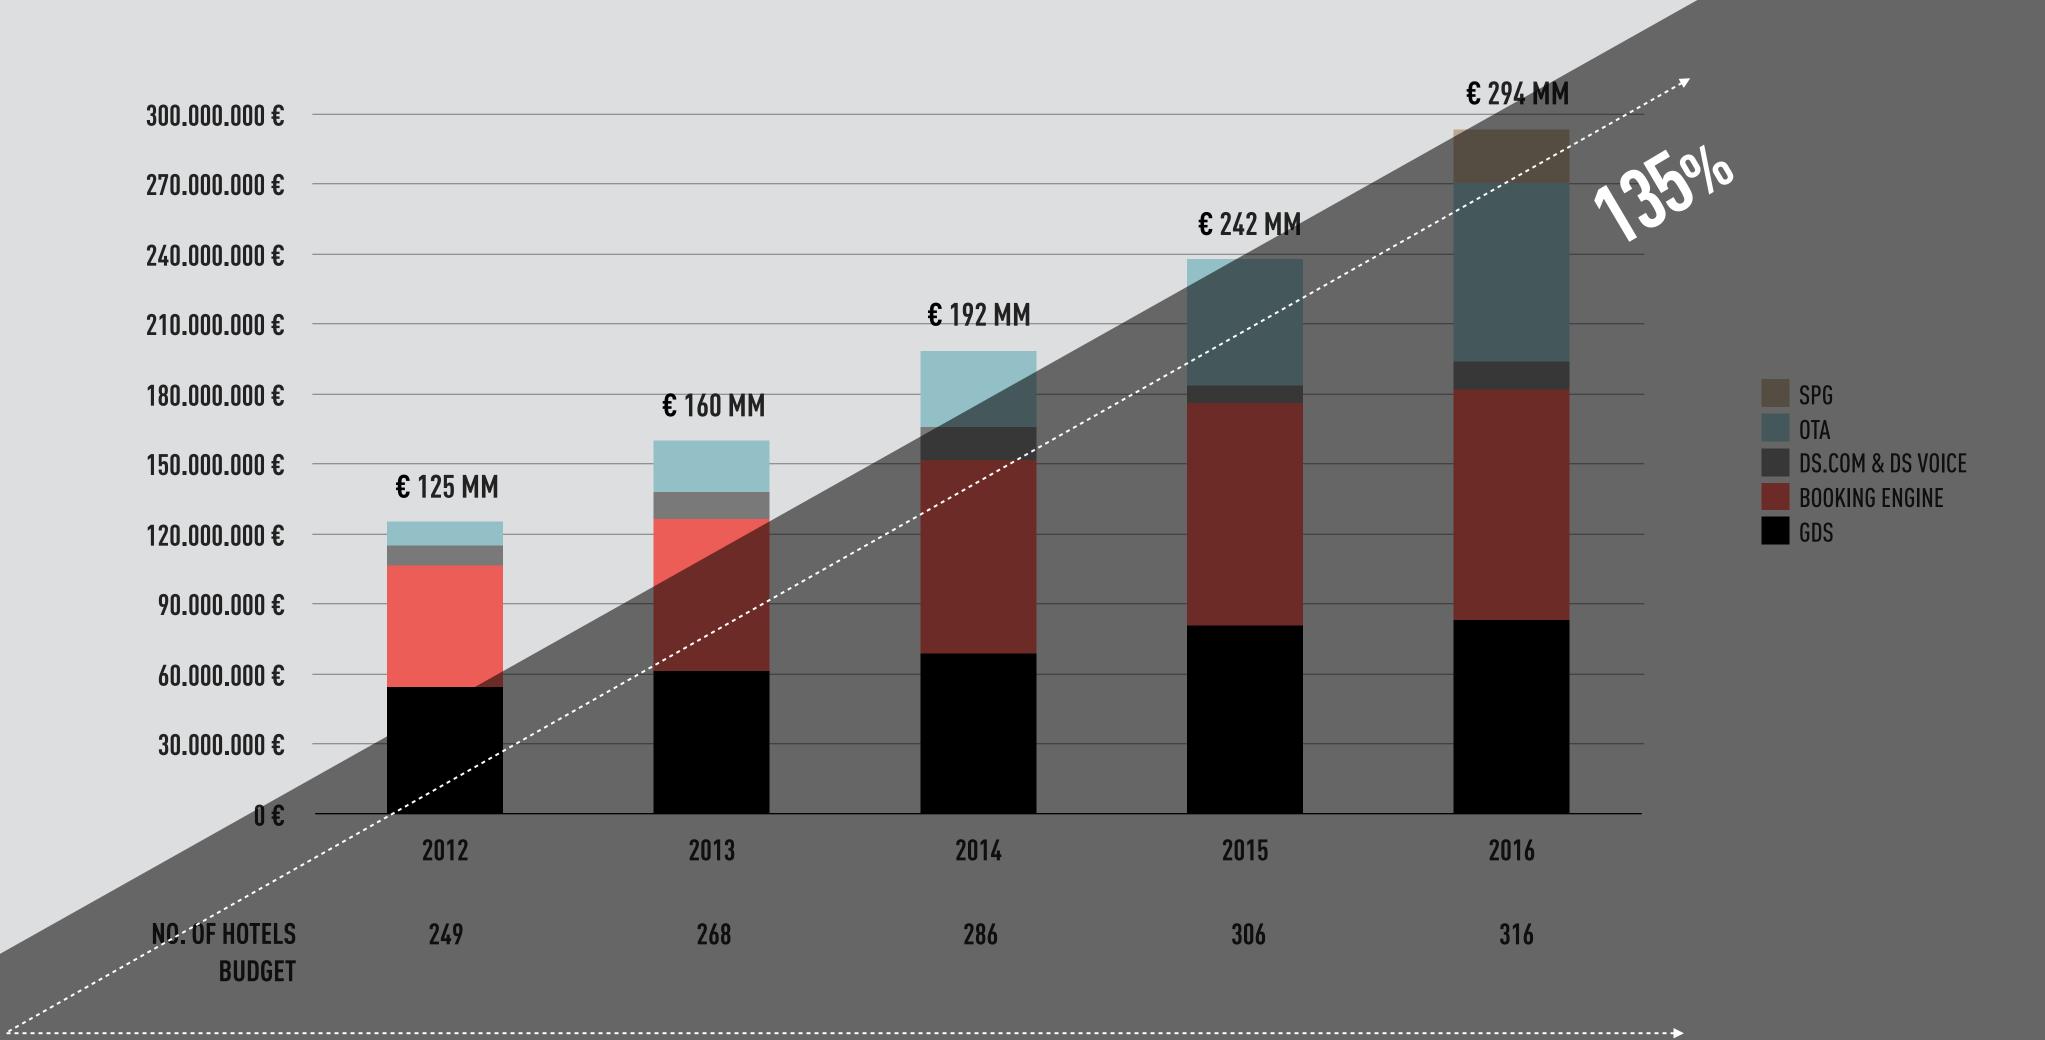

### Percent of total SPG bookings

STARWOOD
DESIGN HOTELS™

Percent of total SPG bookings

STARWOOD
DESIGN HOTELS™

INTEGRATED NEW SPG CHANNELS

INTEGRATED NEW SPG CHANNELS

28

CRS ROOM REVENUE GROWTH BY CHANNEL