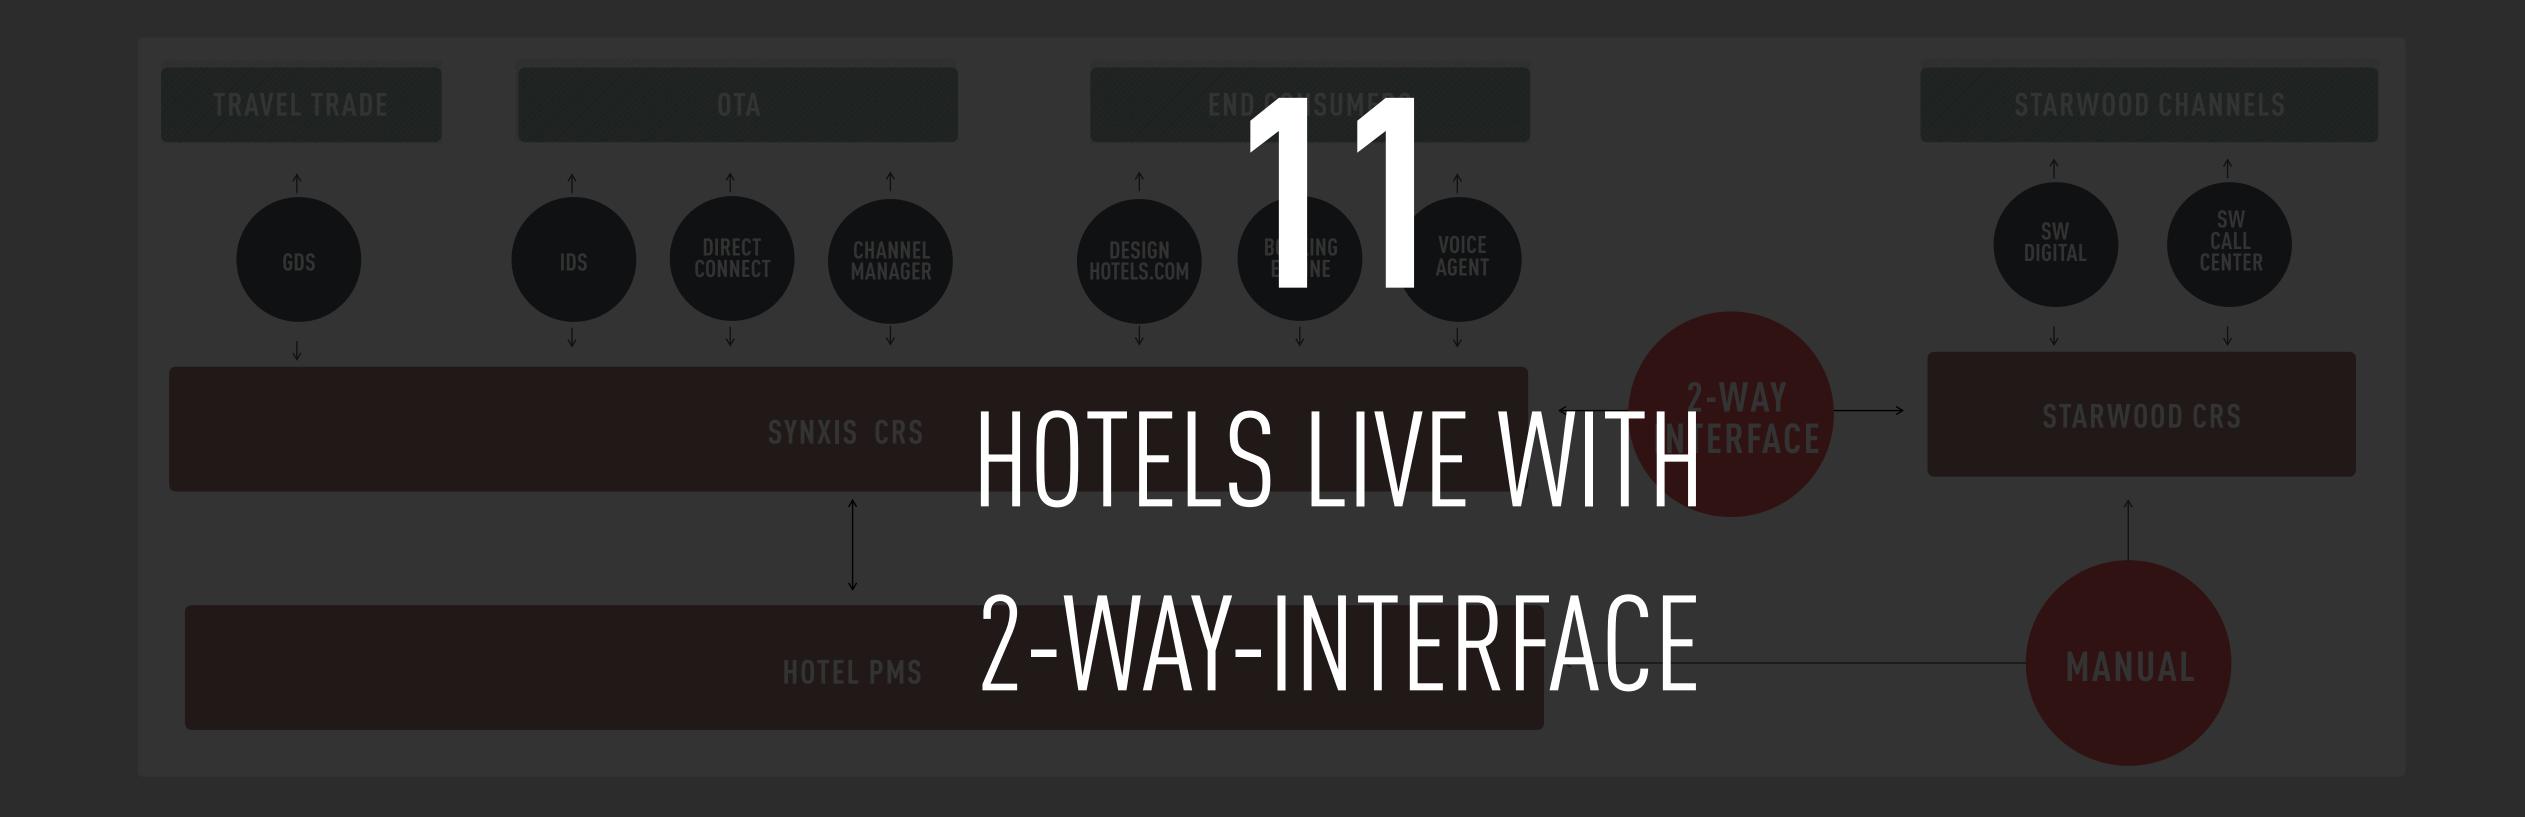

### Percent of total SPG bookings

STARWOOD
DESIGN HOTELS™

Percent of total SPG bookings

STARWOOD
DESIGN HOTELS™

INTEGRATED NEW SPG CHANNELS

INTEGRATED NEW SPG CHANNELS

28

CRS ROOM REVENUE GROWTH BY CHANNEL