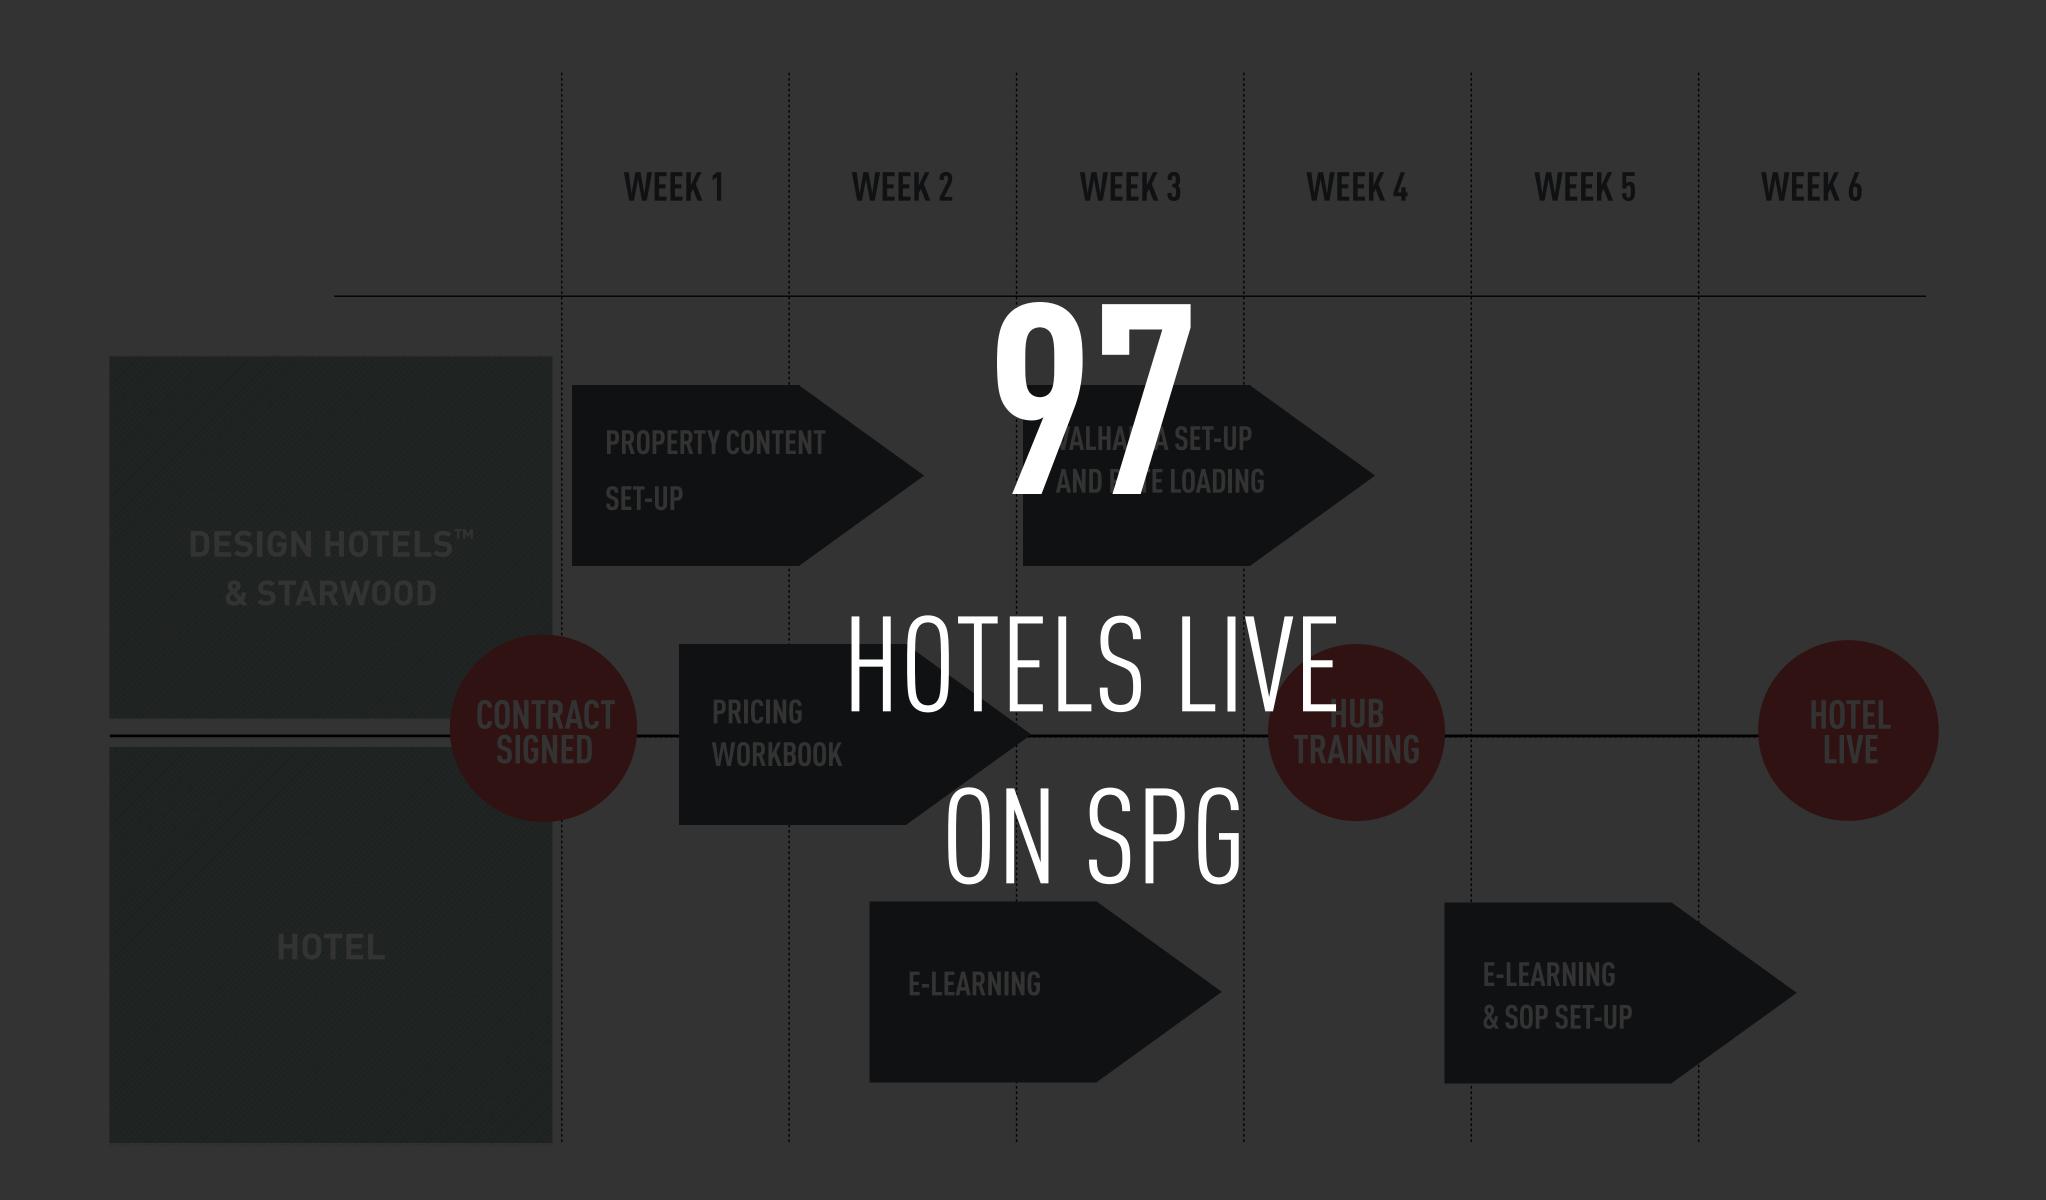

#### ADDITIONAL CONSUMER CHANNELS TO DISPLAY YOUR HOTEL BRAND

CALL CENTERS

16
LANGUAGES

TIMELINE TO GO LIVE ON SPG CHANNELS

SPG TRAINING HUBS

| ROOM REVENUE        | REVPAR              | F&B                           |
|---------------------|---------------------|-------------------------------|
| CONTRIBUTION        | INCREASE            | REVENUE                       |
| 20%                 | 25%                 | <b>25€</b> PER ROOM NIGHT     |
| SPG                 | SPG REIMBURSEMENT   | TOTAL PROGRAM                 |
| ADR                 | ADR                 | COST                          |
| 90%<br>OF HOTEL ADR | 67%<br>OF HOTEL ADR | 19% OF DELIVERED ROOM REVENUE |