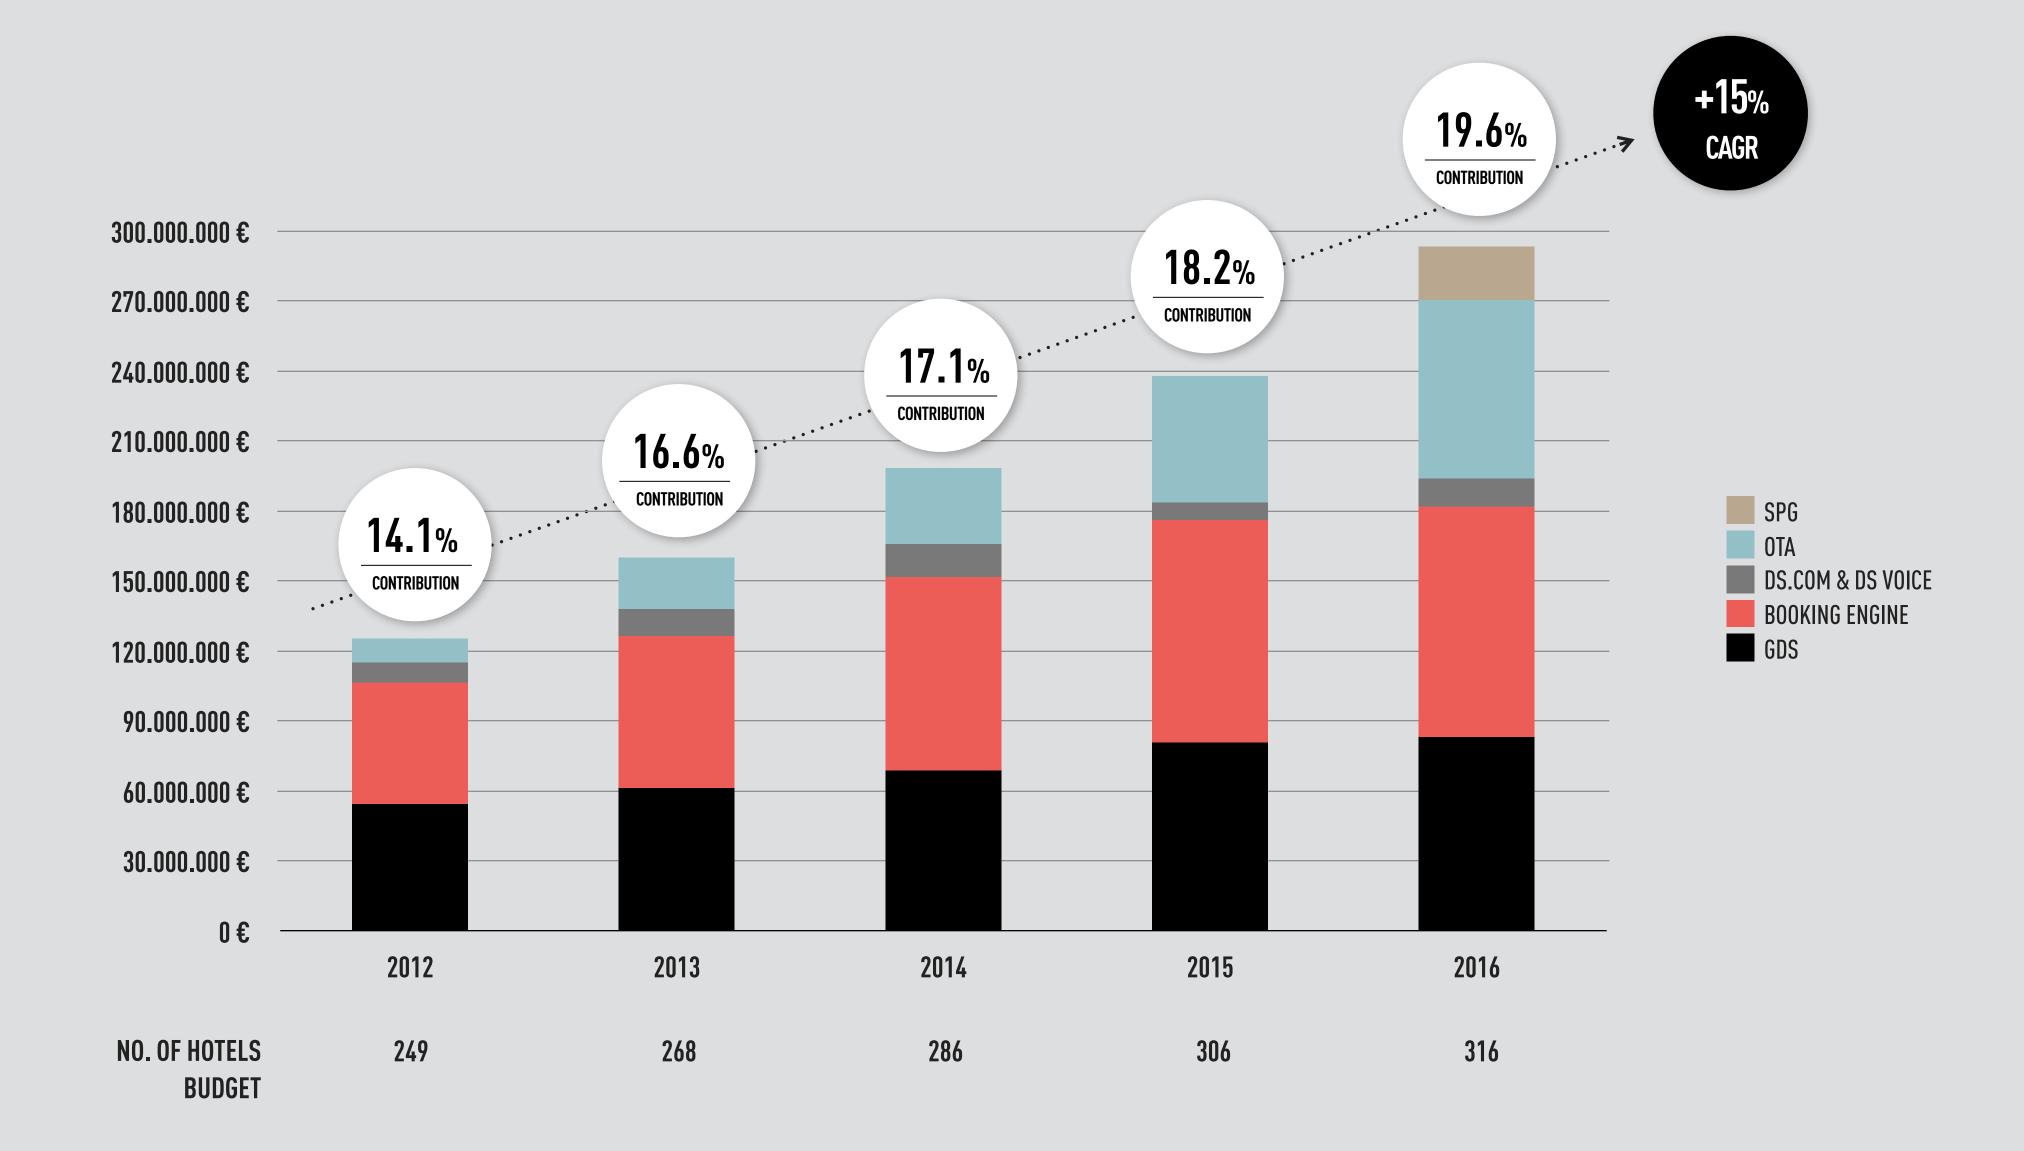

### Percent of total SPG bookings

STARWOOD
DESIGN HOTELS™

Percent of total SPG bookings

STARWOOD
DESIGN HOTELS™

INTEGRATED NEW SPG CHANNELS

INTEGRATED NEW SPG CHANNELS

28

CRS ROOM REVENUE GROWTH BY CHANNEL