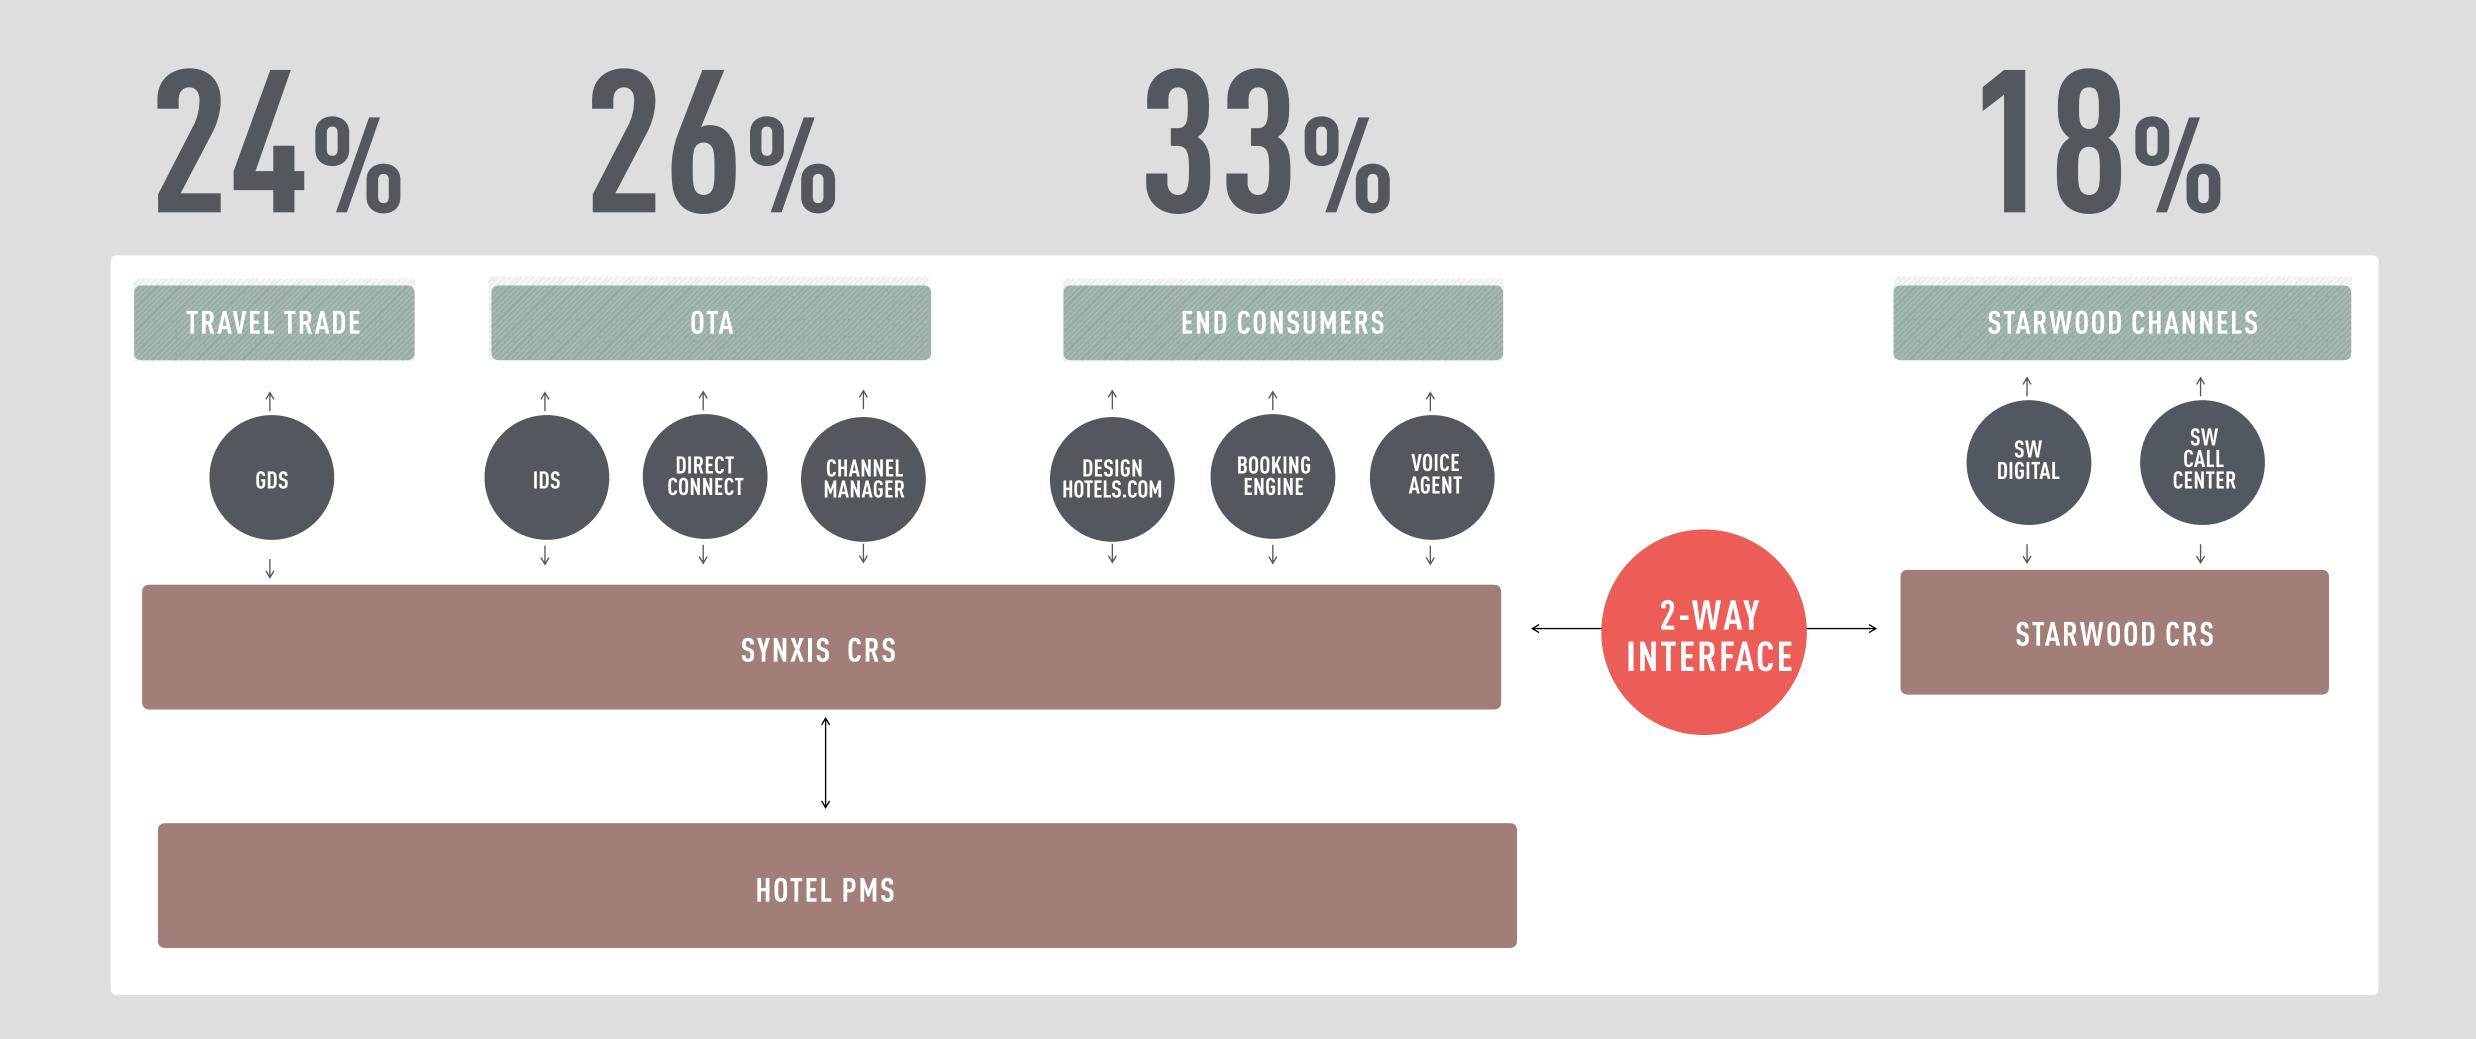

**STARWOOD** 

### Percent of total SPG bookings

### Percent of total SPG bookings

STARWOOD
DESIGN HOTELS™

Percent of total SPG bookings

STARWOOD
DESIGN HOTELS™

INTEGRATED NEW SPG CHANNELS

INTEGRATED NEW SPG CHANNELS

28

CRS ROOM REVENUE GROWTH BY CHANNEL