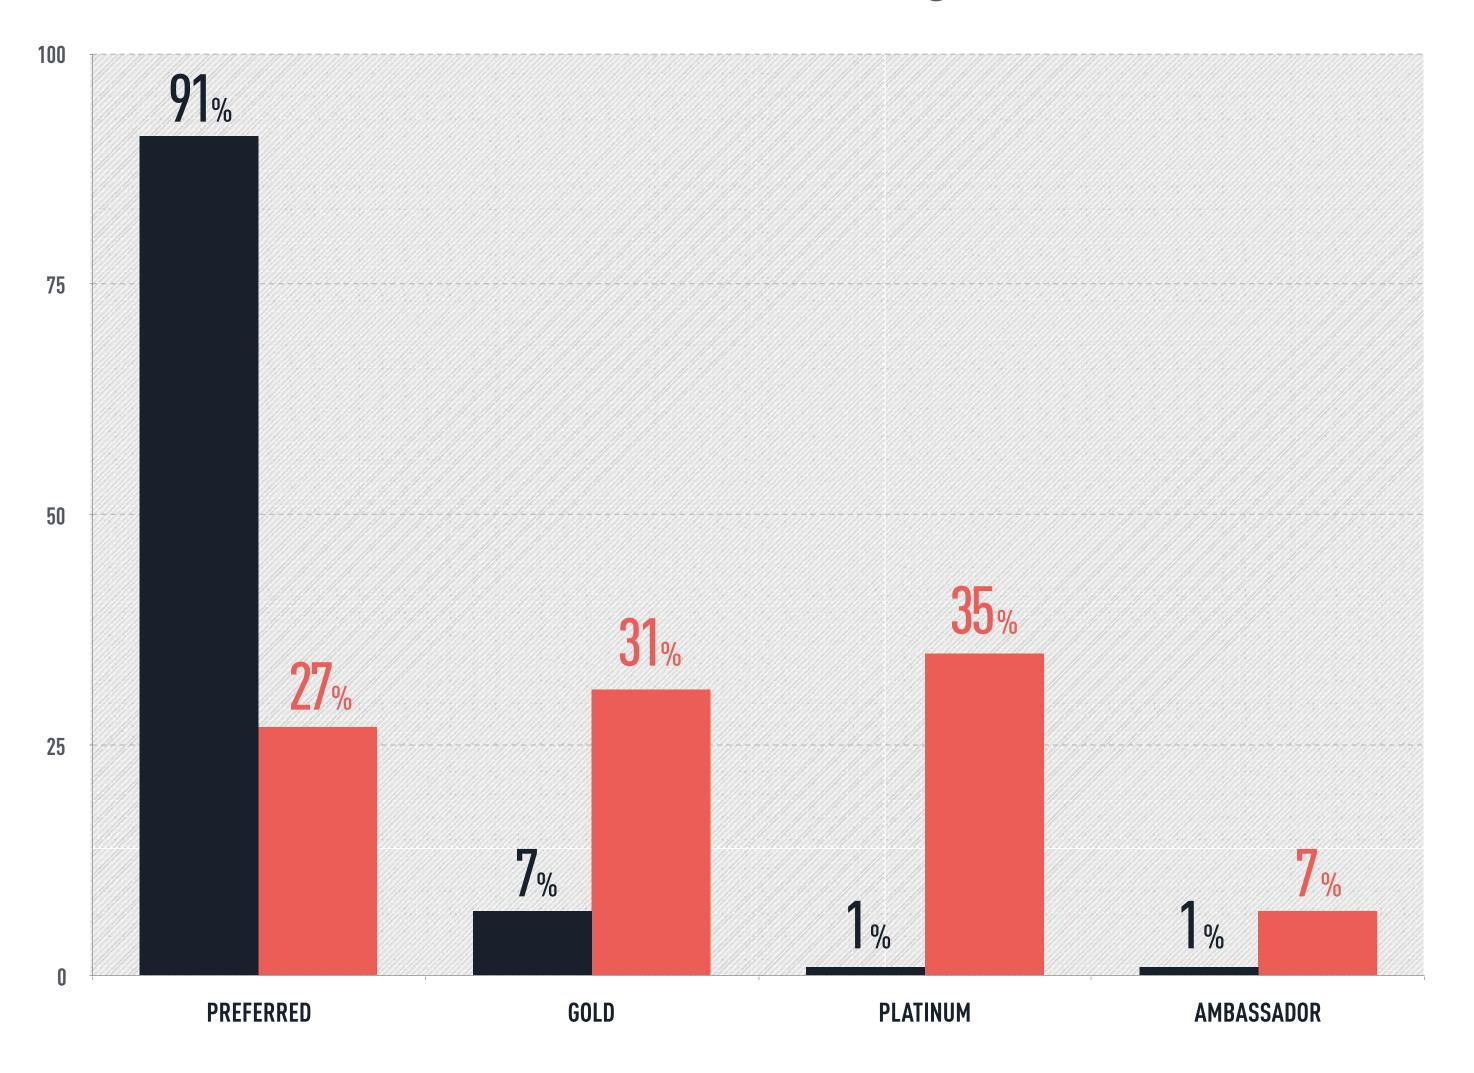

### Percent of total SPG bookings

### Percent of total SPG bookings

STARWOOD
DESIGN HOTELS™

Percent of total SPG bookings

STARWOOD
DESIGN HOTELS™

INTEGRATED NEW SPG CHANNELS

INTEGRATED NEW SPG CHANNELS

28

CRS ROOM REVENUE GROWTH BY CHANNEL