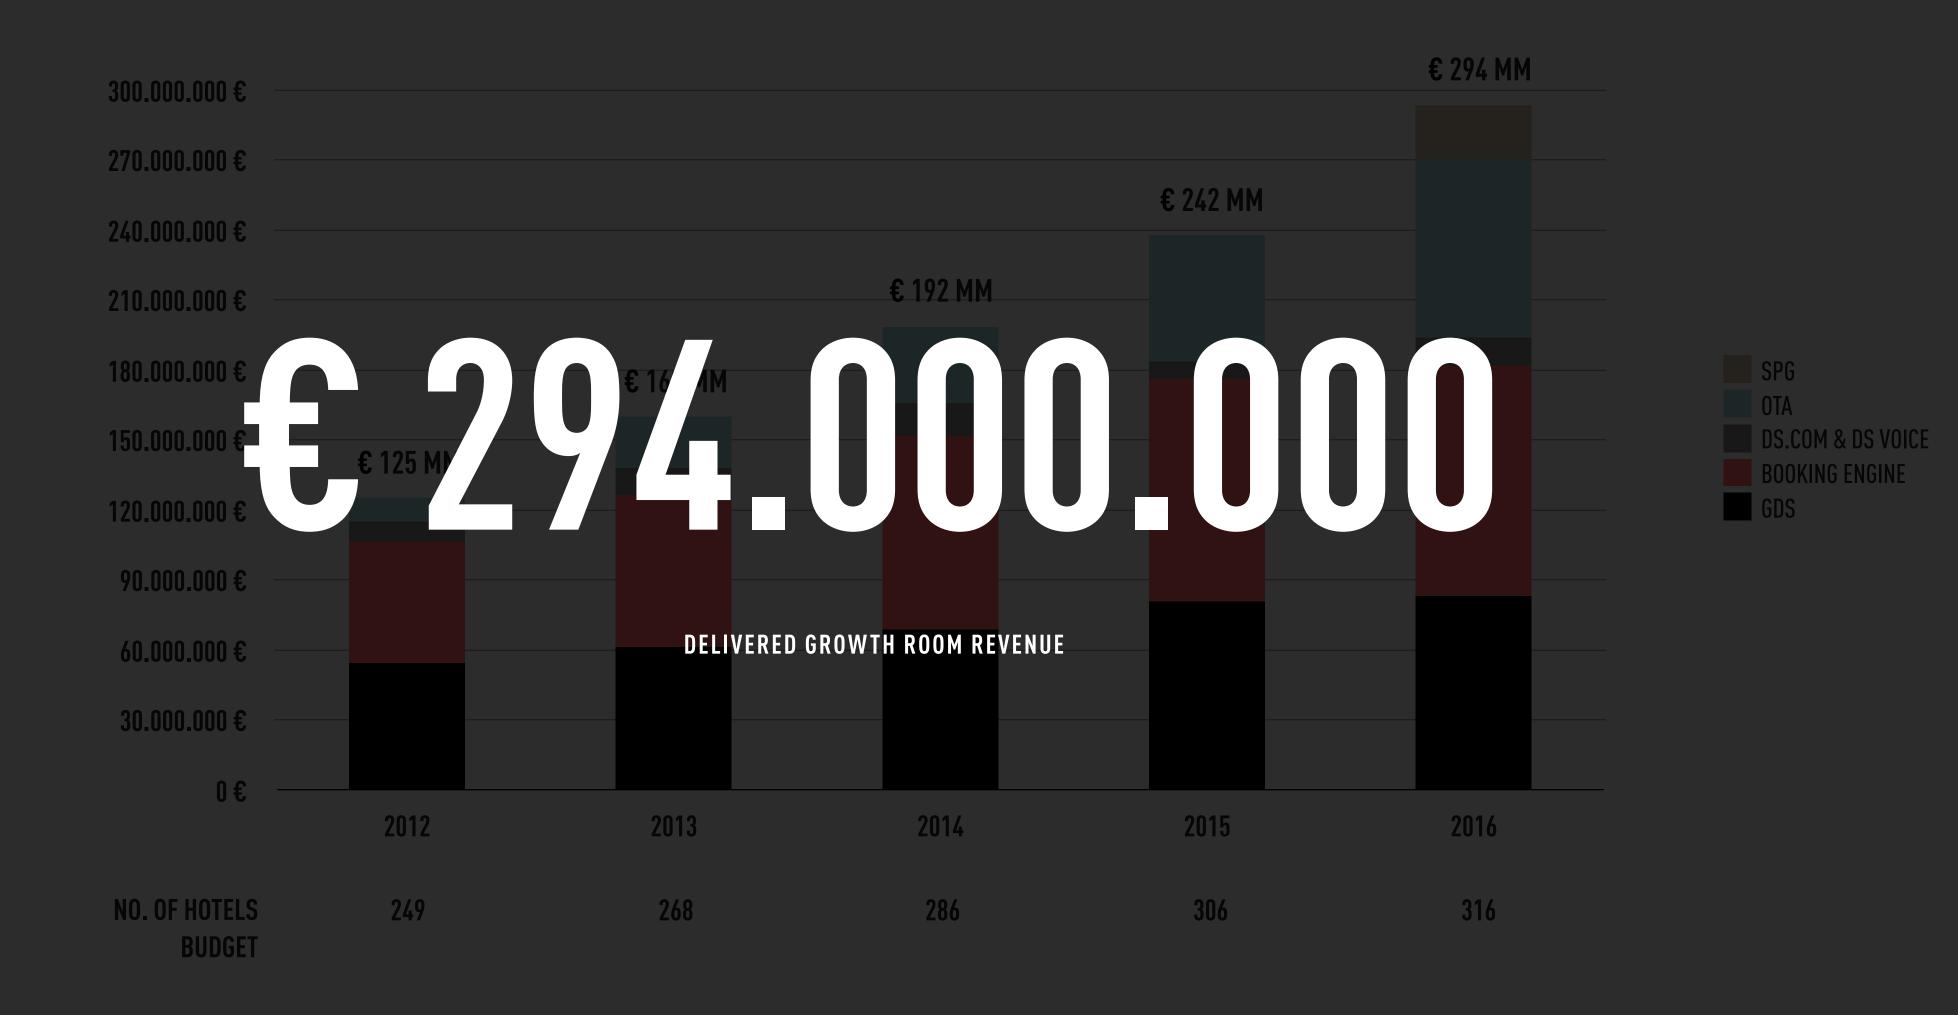

## LOCATION

Banking Hall, London, UK

ROOM REVENUE GROWTH BY CHANNEL

In an ever changing distribution landscape